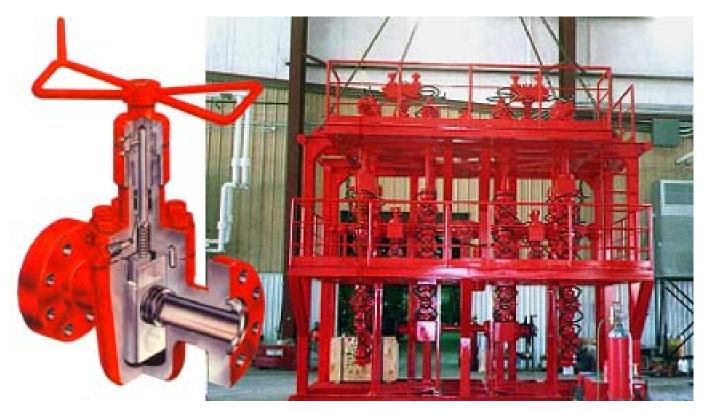

## CONTROL FLOW INC.



FLOCON MO-COMP **Westech** RETSCC

## Complete Standpipe, Cement, and Choke & Kill Manifolds

## Control Valves and Manifolds.

Choke and Kill, and Cement, any design for onshore and offshore requirements, meeting all API "PSL" requirements, specifications, and certifications including North Sea operations. Manufactured as standard from API 75K Alloy steel forgings, heat-treated, hardness checked Rockwell RC22, or Brinnel 235 maximum for H2S service per NACE MR-01-75 sour gas service.



Choke and Kill Manifold 4-1/16" - 15,000 PSI WP

## **Control Flow/Flocon Products**

Taming Drilling And Production Pressures Worldwide Contact a Control Flow, Inc. sales representative for further detailed information