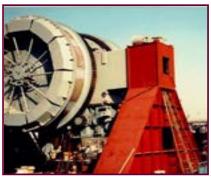

## **Abandonment and Recovery Winches**

WesTech engineering, with over thirty years experience in the development of, and manufacturing of specialized **Abandonment and Recovery Winch Systems** meets and exceeds any customers critical project requirements. System redundancy can be designed into any system providing for complete control backup. WesTech's list of satisfactorily completed projects includes those supplied to the military, deep-water drilling, supply work over vessel, and additional heavy equipment handling applications, worldwide.