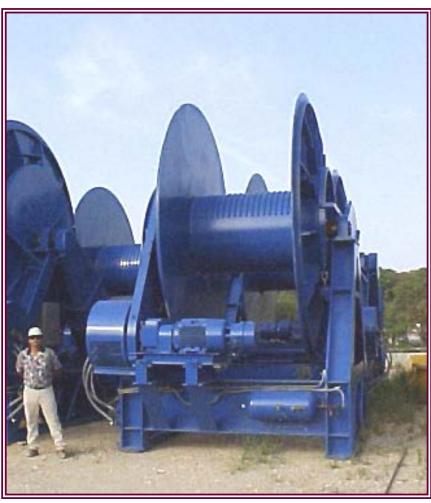

## **Abandonment and Recovery Winches**

WesTech engineering, with over thirty years experience in the development of, and manufacturing of specialized **Abandonment and Recovery Winch Systems** meets and exceeds any customers critical project requirements. System redundancy can be designed into any system providing for complete control backup. WesTech's list of satisfactorily completed projects includes those supplied to the military, deep-water drilling, supply work over vessel, and additional heavy equipment handling applications, worldwide.